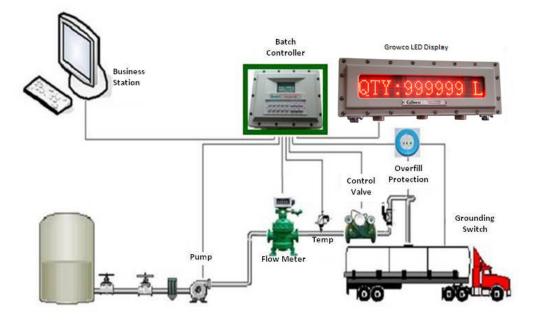

## Growco LED Display and Batch Controller in Typical Single Product Loading Application :

- > NOTES WHEN ORDERING
- Specify supply voltage.
- Other useful details or contact us.

Growco International reserves the rights, without notice, to alter or improve the designs or specifications of the products described herein.