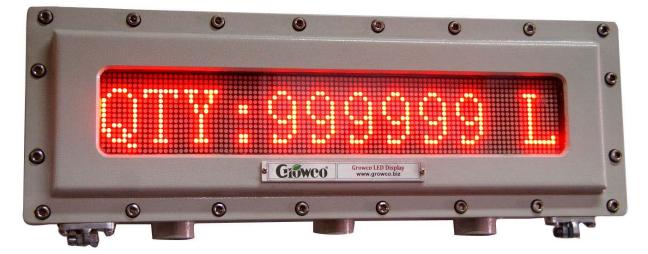

## LED SERIES GROWCO LED DI SPLAYS

Bulletin G-LED-08 Rev01

Growco LED Displays are widely used in tanker truck loading terminals or depots for easy viewing of the loading volume when installed with terminal automation system or directly to Growco batch controllers. The LED Series displays are clearly visible in red colour to aid the operators or drivers at such terminals or depots during operations.

Above is Typical Photograph of Growco LED Display

- > Standard Features and Specifications :
- Sharp and clear red colour LED for easy viewing.
- More durable.
- Can display 6 digits of volume.
- Digit height : 76 mm.
- Power consumption : less than 55 watt.
- Communications : RS 485 ; RS 232
- Ambient temperature : -20 °C to +70 °C.
- Relative humidity : up to 90%.
- Power supply : AC 187 ~ 242 V.
- Classification : Exd II BT4.
- Overall dimensions : 600mm (L) x 200mm (H) x 110mm (B).
- Weight : Approx 24 Kg.