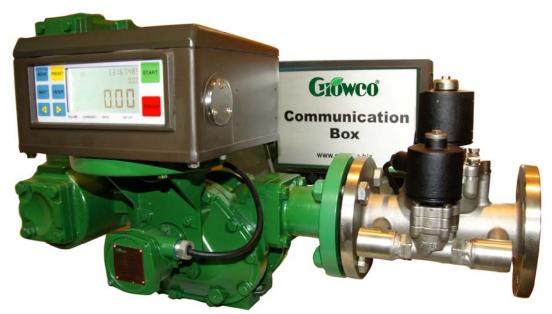

Figure1: Typical Photograph of Growco LS Series Single Case PD E-meters

Growco Communication Box must be installed

indoors and away from hazardous area.