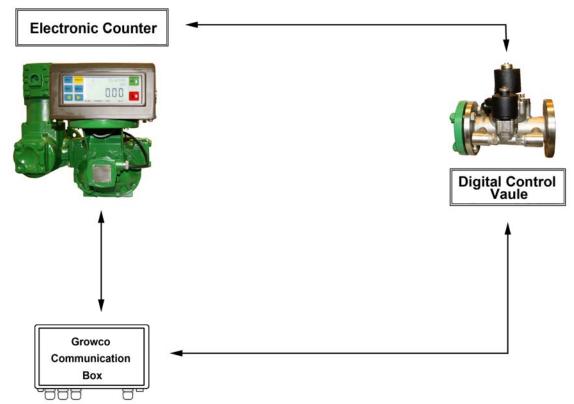

re    | 10 Bar / 150 PSI          |            |
| Accuracy         | 0.2%                      |            |
| LCD Display      | Litre                     |            |
| Meter Body       | Aluminum                  |            |
| Temp. Range      | -20°C to +45°C            |            |
| Viscosity Range  | 30SSU – 2,000SSU (420cSt) |            |
| Power Supply     | AC 220Volt                |            |
| Classification   | Exd II CT5                |            |

**Note:** For meter constructed either with in-built strainer/air release kit and preset valve, the viscosity is limited similar to diesel, gasoline & kerosene. If high viscosity range of liquid is used, the flow rate and accuracy will be derated accordingly. Consult factory for higher viscosity more than 50 cst.



Growco Communication Box must be installed

indoors and away from hazardous area.

## Figure 2: Typical Major Components Drawing.

## > NOTICE WHEN ORDERING:

- Specify its model or size.
- Specify working & maximum pressures.
- Specify product & maximum viscosity.
- Specify voltage.
- Other useful details or contact us.



Growco International reserves the rights, without notice, to alter or improve the designs or specifications of the products described herein.

Printed in Singapore.