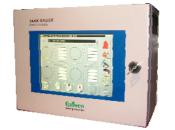

## SMART CONSOLE - - TOUCH SCREEN MAKES YOUR OPERATION VERY EASY

#### **Technical Parameters:**

- Power supply: AC220V ±10%, 0.1A, 50HZ
- Operating temperature: -20°C ~ +60°C
- Relative humidity: 0 ~ 90%
- Size of display: 165 mm x 123 mm
- Size of console: 300 mm x 230 mm x 145 mm
- Monitoring up to 9 tanks, 6 tanks standard
- Communication port: RS-232

Typical Photograph of Smart Console with Colour Touch Screen

Growco UTG Series Smart Magnetostrictive Probes