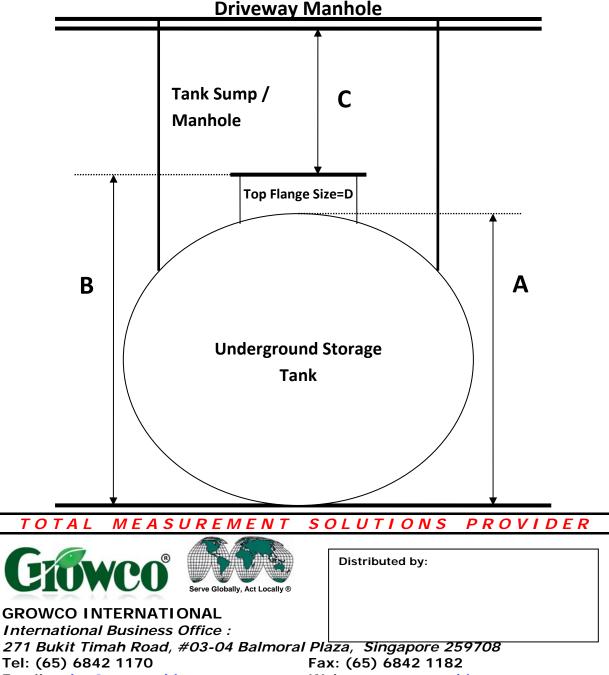

Please provide the following details in order to properly size the smart probe length :

- A: Tank Inner Diameter = ? (ft or m)
- B: Distance from Bottom of Tank to Top of Flange Cover = ? (ft or m)
- C: Distance from Top of Flange Cover to Bottom of Driveway Manhole Cover = ? (ft or m)
- D: Opening Diameter of Top Flange Size (inches?) or Underground Storage Tank = ? (in or mm)