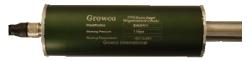

## Friendly operating interface

- 8" Color touch screen
- Graphic display
- English language

Typical Photograph of Smart Magnetostrictive Probe

#### MAGNETOSTRICTIVE PROBE

#### **Technical Parameters:**

- Power supply: DC10 ~ 15V, 35 mA
- Measurement accuracy: <u>+</u> 0.5 mm
- Repeatability: <u>+</u> 0.2 mm
- Operating temperature: -40°C ~ 70°C
- Height range for oil level: 105 mm ~ 3700 mm
- Classification: Ex ialIAT4

Typical Photograph of Smart Console with Colour Touch Screen

Growco UTG Series Smart Magnetostrictive Probes