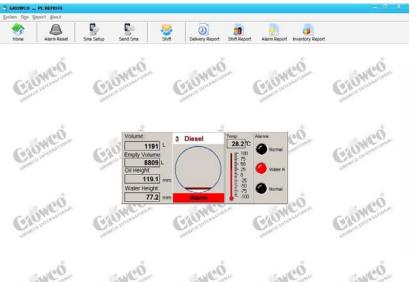

- Automatically monitor petroleum liquid level, water level and temperature in the tanks.
- Display the following:
  - Delivery report
  - Inventory report
  - Shift report
  - Alarm report

- Customized alarm set:
  - High oil level, low oil level
  - High water level
  - High temperature

#### Safety and environment protection

Overfill alarm & SMS alerts