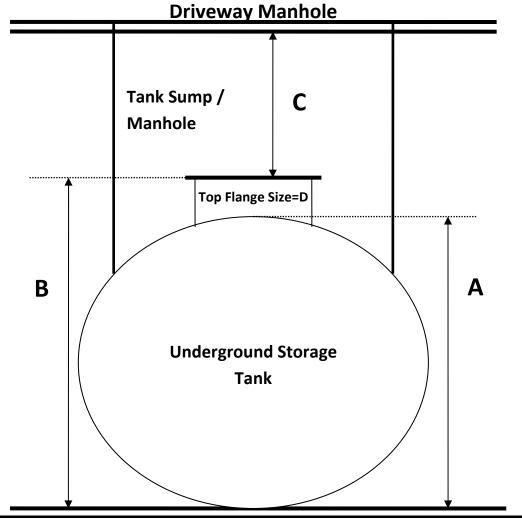

Please provide the following details in order to properly size the smart probe length:

- A: Tank Inner Diameter = ? (ft or m)
- B: Distance from Bottom of Tank to Top of Flange Cover = ? (ft or m)
- C: Distance from Top of Flange Cover to Bottom of Driveway Manhole Cover = ? (ft or m)
- D: Opening Diameter of Top Flange Size (inches?) or Underground Storage Tank = ? (in or mm)