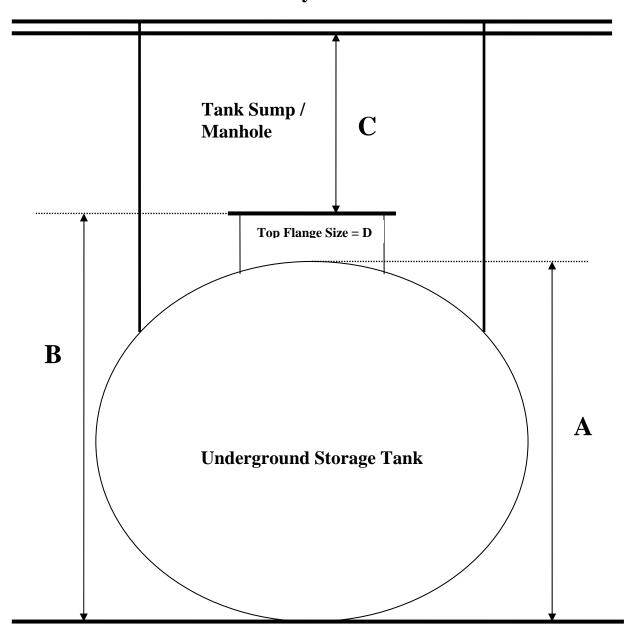

## Please provide details of the following in order to properly size the Growco Smart Probe length.

- A: Tank Inner Diameter = ft (m)
- **B:** Distance from Bottom of Tank to Top of Flange Cover = ft (m)
- C: Distance from Top of Flange Cover to Bottom of Driveway Manhole Cover = ft (m)
- D: Opening Diameter of Top Flange Size (inches?) of Underground Storage Tank = inches (mm)

## **Driveway Manhole**

This information must be filled out in order for us to quote. The above drawing is not to scale.

(Ref. #Rev01/08)